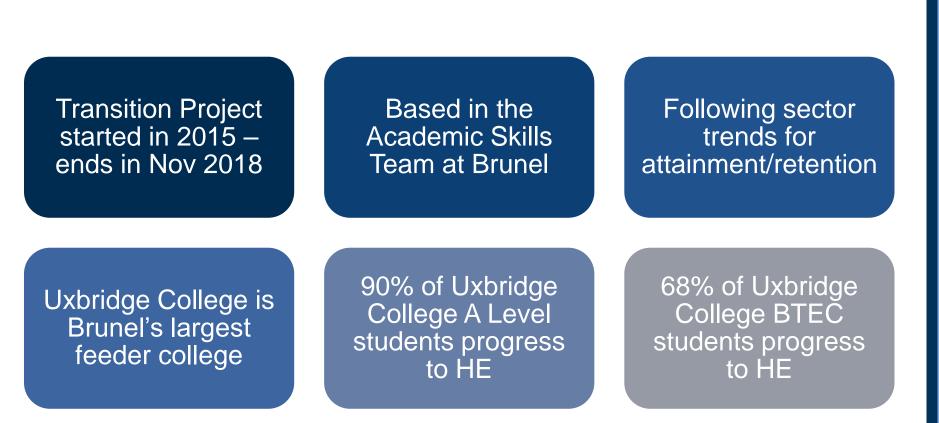

#### Background

#### **Pathways to Brunel**

Piloted between Uxbridge College and Brunel

One-day event for BTEC applicants who have accepted an offer

Students attended from four local colleges in June 2017

Outcomes: Increased sense of belonging, confidence in academic skills, and knowledge of differences between BTEC and Undergraduate work