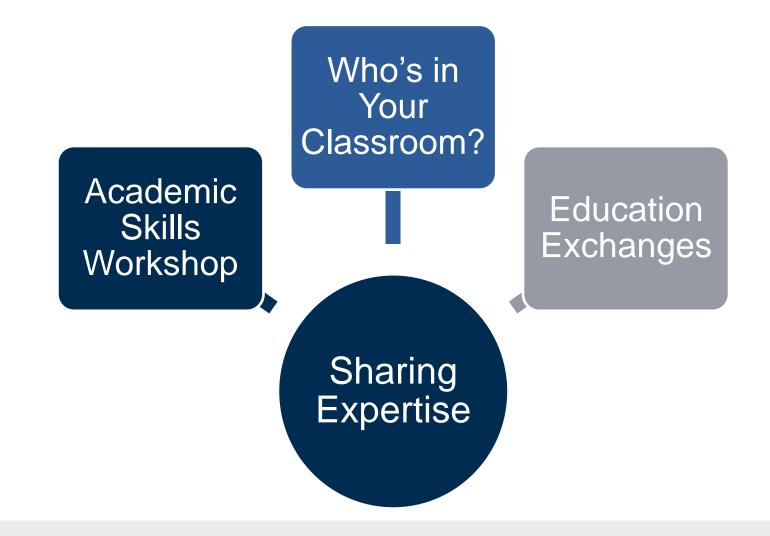

#### **Staff-Centred Support**

#### **Education Exchanges**

A facilitated meeting between University and College teaching staff on the BTEC and first year of HE

"...it was easier to understand where some of the views and attitudes students' have...come from." "A great opportunity to find out more about the curriculum [college tutors] have to teach to."

Aim: To raise awareness amongst staff of the BTEC and the academic experiences of students entering HE with these qualifications