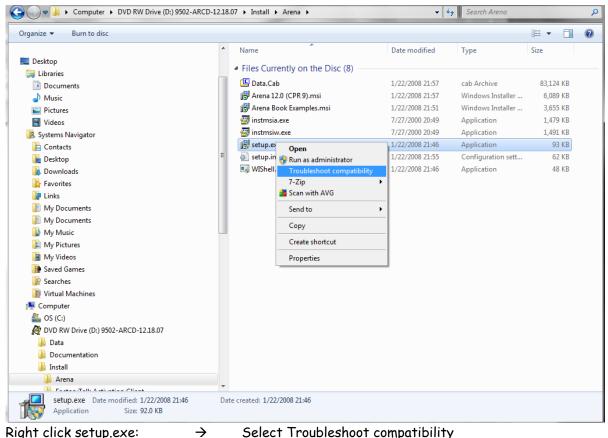

Right click setup.exe:

Select Troubleshoot compatibility

| Sele | ect troubleshooting option                                                                                  |
|------|-------------------------------------------------------------------------------------------------------------|
| •    | Try recommended settings<br>Select this option to test run program using recommended compatibility settings |
| •    | Troubleshoot program<br>Select this option to choose compatibility settings based on problems you notice    |
|      | Can                                                                                                         |