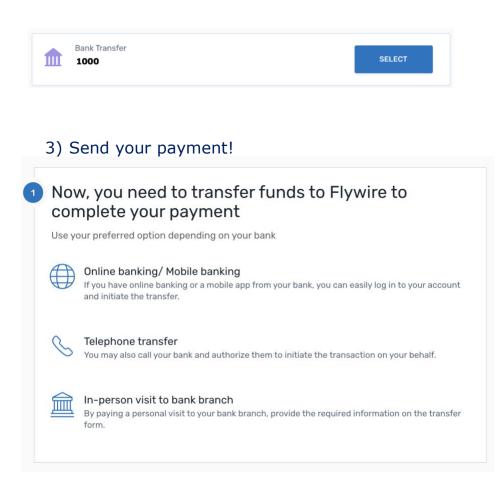

#### 2) Select 'Bank Transfer'

Track your payment online via your Student Portal in real time!